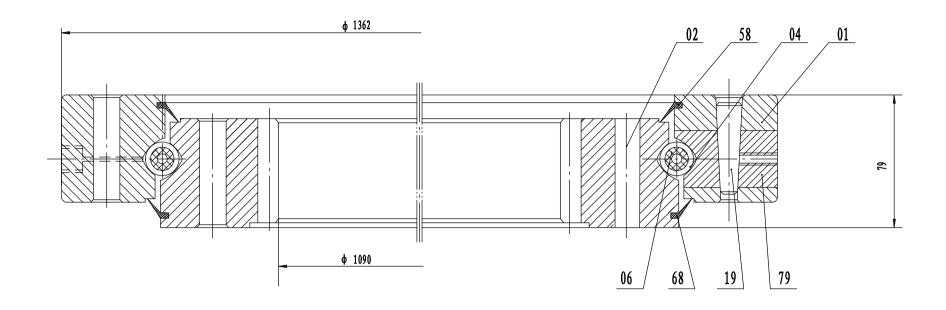

## Remark:

- 1. Luoyang Jiecheng Bearing Technology Co., Ltd is technicalInc, specialize in designing and manufacturing slewing ring bearing, we can design and manufactur all kinds of slewing bearing according to client's requirement.
- 2. This drawing is reference for user, if you need formal drawing, please contact with us sales@jcb-bearing.com, the official drawing will be sent after order confirmation.

| Four-point contact ball Slewing Ring Bearing | Add D1805, No.3 Limmang road, Luoyang, Henne, China. Prodet 471003 Phone: 48-5179-48811670 Former: 48-5179-48811670 Former savengglo-beauing.com Luoyang Jiecheng Bearing Technology Co., Ltd |
|----------------------------------------------|-----------------------------------------------------------------------------------------------------------------------------------------------------------------------------------------------|
| VI. 10. 1250 TN                              |                                                                                                                                                                                               |